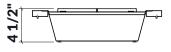

## **Specifications**

Model225313HandleMapleCompatible bowl dimension16"

(front-to-back)
Overall dimensions 12" x 17" x 4 1/2"