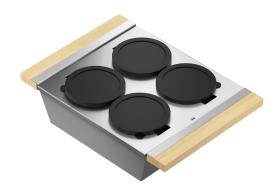

## 225313 | SERVING BIN WITH BOWLS (4)

STAINLESS STEEL SINK ACCESSORY

## **Features**

- Can be used on top of sink to create extra workspace or on countertop
- Ideal to prepare or to serve food
- Innovative and functional design to match with other standard Home Refinements accessories
- Small stainless steel bowls with silicone lids allow for easy storage of their content
- Dishwasher safe BPA-free lids
- $\bullet\,$  100% premium hard rock maple or walnut handles for high quality and durability
- Rubber-tipped footings for better stability and protection
- 304 series stainless steel (18/10)
- Elegant no. 4 brushed finish that matches the appliances