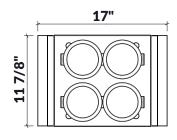

## **Specifications**

Model225313HandleMapleCompatible bowl dimension16"

(front-to-back)
Overall dimensions 12" x 17" x 4 1/2"